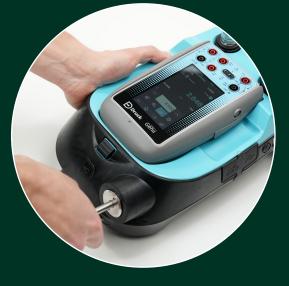

## Pioneering Druck technology, back to its best.

find out more at Druck.com/PV624

Combining manual pressure generation, with automatic control technology

The PV624 is a portable hybrid pressure controller base station that combines the advantages of manual pressure generation and fully automatic pressure control. Using the PV624 with a DPI620G electrical calibrator and interchangeable PM620/PM620T pressure modules creates a uniquely capable, flexible, self-contained portable pressure calibrator.

The PV624 hybrid pressure controller offers an easy and fast method to accurately maintain pressure set points. Hybrid pressure control also supports large test volumes and long battery life.