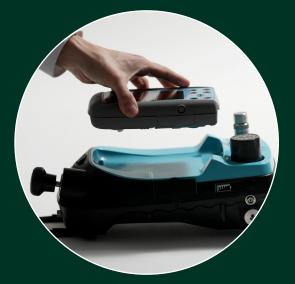

## Pioneering Druck technology, back to its best.

find out more at Druck.com/PV624

Combining manual pressure generation, with automatic control technology

The PV624 is a portable hybrid pressure controller base station that combines the advantages of manual pressure generation and fully automatic pressure control. Using the PV624 with a DPI620G electrical calibrator and interchangeable PM620/PM620T pressure modules creates a uniquely capable, flexible, self-contained portable pressure calibrator.

The PV624 hybrid pressure controller offers an easy and fast method to accurately maintain pressure set points. Hybrid pressure control also supports large test volumes and long battery life.