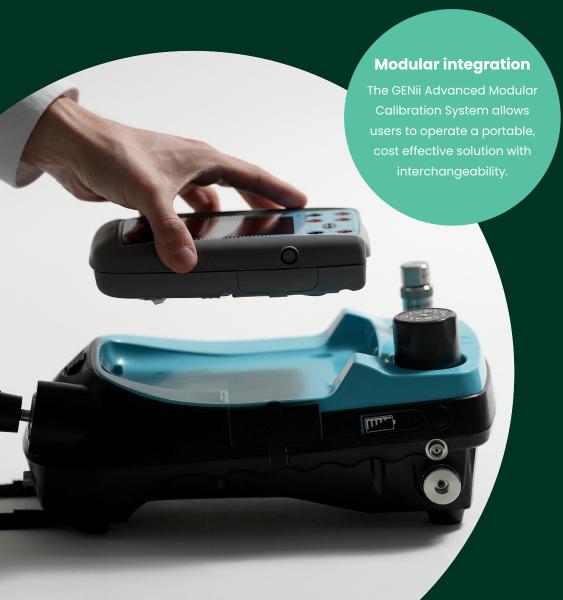

## GENii Advanced Modular Calibration System

The Druck GENii advanced modular calibrator comprises of four possible system components to provide the multifunctionality to perform duties formerly requiring a wide range of different instruments. These system components are:

This user selectable flexible system allows the choice of multiple DPI620G models to be used as a standalone electrical/multi-function calibrator, as a pressure reference with the addition of a pressure module carrier and pressure modules or as a self-contained pressure calibrator with a pressure base station and a pressure module.