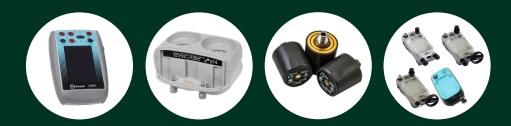

- DPI620G Electrical/Multi-function calibrator, HART/ Fieldbus communicator
- PM620/PM620T Interchangeable pressure modules (all ranges from 0.7bar/10psi up to 20 bar/300 psi compatible)
- MC620G Pressure module carrier
- PV600G Pressure generating base stations