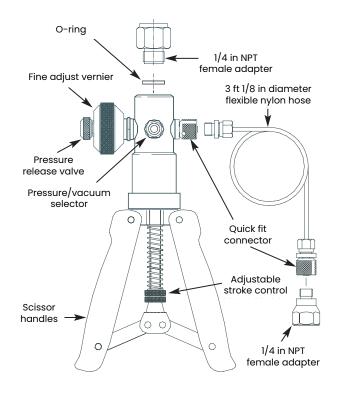

## **Features**

- Pressures to 600 psi (0 to 40 bar)
- Vacuum to 28.5 inHg (0 to -900 mbar)
- High pneumatic pressure generation with minimal effort
- · Precision vernier control

The field proven PV211 is a lightweight yet high quality combined pressure and vacuum hand pump. The PV211 has been designed to provide maximum pneumatic pressures efficiently and effortlessly.

- Dual source of pneumatic pressure and vacuum
- · Built-in fine adjust vernier
- Needle valve provides controlled pressure release
- Selector valve for vacuum or pressure generation
- Comfortable, ergonomically designed molded handles
- · Adjustable stroke
- Extremely efficient\_only four strokes to 100 psi (7 bar)

#### PV21

Hand pump, 3 ft 1/8 in diameter nylon hose with 1/4 in NPT female