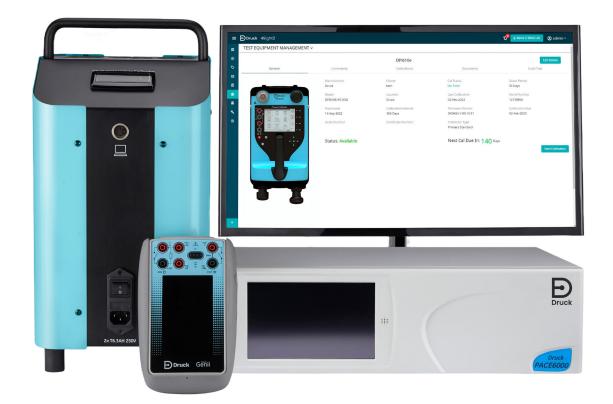

### Modular multifunction communication and calibration

### The Elite range

The Elite range gives you state-of-the-art calibration, communication and data integration on the move. Featuring temperature, electrical, frequency and pressure calibration with HART, Foundation Fieldbus and Profibus communications, the Elite range gives you fast, intelligent workflows on the move. Modular design gives you the capability of a full calibration lab, anywhere in the field. And if you need dedicated test and calibration devices, our Essential and Expert ranges have you covered.

DPI 620 Genii **Multifunction** Calibrator

DPI 620 Genii-IS **Multifunction** Calibrator

PV624 Hybrid pressure controller

Hydraulic and **Pneumatic** Pressure generation bases