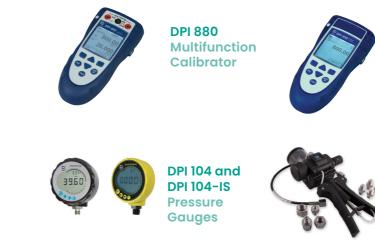

DPI620 GENii **Modular calibration** system

Temperature Calibrators **Dry Block and** Multifunction options

**DPI 800** Pressure Indicator: Higher Accuracy

**DPI 802** Pressure Indicator with mA

**PV411A** Multifunction **Hand Pump\*** 