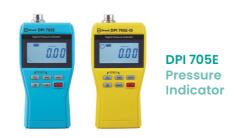

DPI620 GENii **Modular calibration** system

Temperature Calibrators **Dry Block and** Multifunction options

**DPI 800** Pressure Indicator: Higher Accuracy

**DPI 802** Pressure Indicator with mA

**PV411A** Multifunction **Hand Pump\*** 