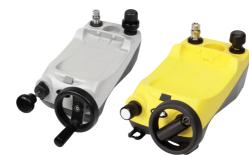

# DPI610E Series Pressure Calibrator

DPI611 & DPI612 Handheld pressure calibrators