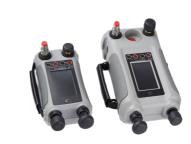

DPI 620 Genii **Multifunction** Calibrator

DPI 620 Genii-IS **Multifunction** Calibrator

PV624 Hybrid pressure controller

Hydraulic and **Pneumatic** Pressure generation bases