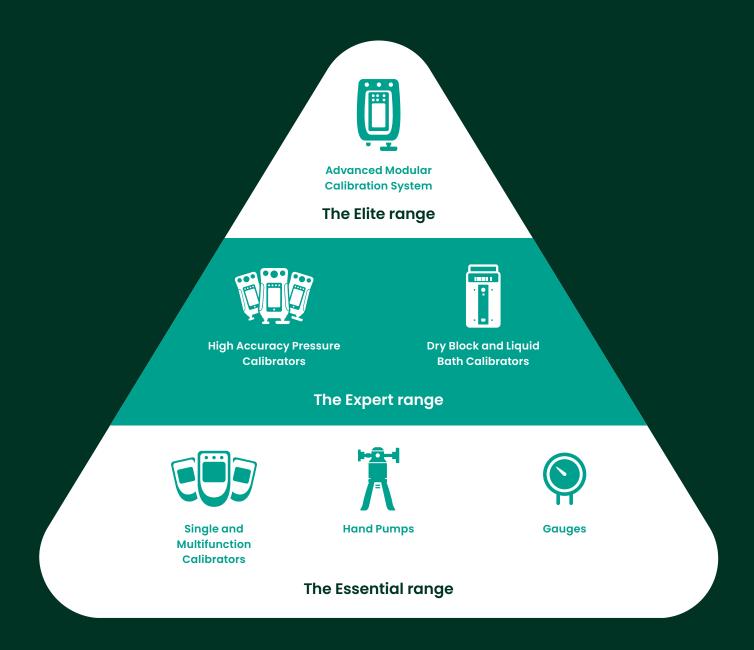

### Essential | Expert | Elite

#### To help you select the right process calibration tools we have categorised our products into three ranges: Essential, Expert and Elite.

The Essential range provides rugged, accurate and easy-to-use test and calibration tools, Expert introduces higher accuracy and more functionality and the Elite range provides a modular system offering state-of-the-art multifunction communication and calibration.

### The Elite range

The Elite range gives you state-of-the-art calibration, communication and data integration on the move. Featuring temperature, electrical, frequency and pressure calibration with HART, Foundation Fieldbus and Profibus communications, the Elite range gives you fast, intelligent workflows on the move. Modular design gives you the capability of a full calibration lab, anywhere in the field. And if you need dedicated test and calibration devices, our Essential and Expert ranges have you covered.

### The Expert range

Our high performance Expert range provides incredible calibration capability built around Druck's benchmark reliability, accuracy and ease-of-use. This high accuracy range gives you leading mobile calibration for electrical, temperature and pressure applications. And if you need wider test and calibration solutions, our Essential and Elite ranges have you covered.

### **The Essential range**

The day-to-day test and calibration tools you can rely on. Druck's Essential product range is tough, reliable, accurate and easy to use. So you can get on with your job and trust our Essential range to do theirs. And if you need higher accuracy, or wider functionality, our Expert and Elite ranges have you covered.