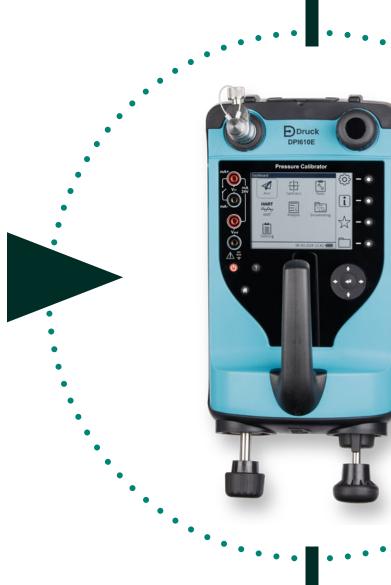

## DPI610E-Aer Optimum precision + accuracy

Druck's new **DPI610E-Aero** is a low cost, flexible portable device for precision leak testing of aircraft pitot static systems.

Druck.com/DPI610E-Aero

## Key applications include:

- Portable leak tester following ADC change-out.
- Drone and eVTOL leak tester.
- On-stand testing for aircraft.
- Fault test checking.

Building on the reliable **DPI610-Aero**, the improved **DPI610E-Aero** boasts a refreshed user interface with a high resolution, back lit display, a rugged design and utilises the latest pressure sensing technology.

Configured as a single channel unit for testing either altitude or airspeed parameters, the **DPI610E-Aero** is fully selfcontained with manual pressure generation and venting facilities.