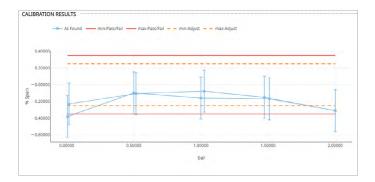

#### Reporting and analysis

- · Customization calibration certificate service
- Reverse trace report for tracing calibrations associated with a reference standard
- Historical trending and drift analysis graph for interval analysis and predictive maintenance

- Improved visualization and data representation for better decision making
- Historical trending of drift data for interval analysis and predictive decision making
- Improved paperless experience while in field