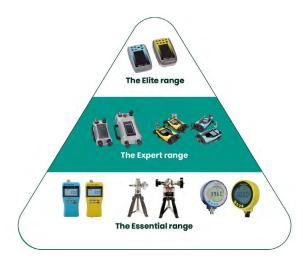

#### **Process calibrators**

We offer a comprehensive range of portable pressure, temperature and electrical field calibrators. To help you select the right process calibration tools we have categorized our products into three ranges:

- The Essential rage provides rugged, accurate and easyto-use test and calibration tools
- The Expert range introduces higher accuracy and more functionality
- The Elite range provides a modular system offering state-of-the-art multifunction communication and calibration