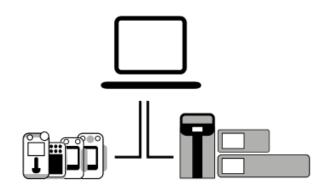

## Calibration and asset management software

- 4Sight2 is the next generation calibration and asset management software that provides full visibility of all your assets, reference standards and resources on your plant.
- Complete integration with Druck calibration equipment automates field activities and minimizes manual intervention without compromising on quality, compliance and data integrity.
- Automatic workload scheduling and planning, status tracking, configuration capabilities based on individual needs, track and trace calibrations, historical trending and drift analysis features provide a robust solution to drive process efficiency and time saving.
- Easy to use, simple layout packed with customization capabilities offer highly flexible and adaptable solution suitable for a wide range of user groups such as technicians, site supervisors, managers spanning across single or multiple sites or geographies.
- Web browser-based design allows you to access data anytime, anywhere eliminating the need for maintaining and managing paper-based records.

#### Asset and test equipment management

- Create comprehensive asset and test equipment database
- Create comprehensive factory hierarchy (plant, location, tag, device, range)
- · Hierarchical or tabular visualization of data