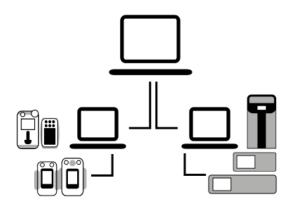

## Calibration and asset management software

- 4Sight2 is the next generation calibration and asset management software that provides full visibility of all your assets, reference standards and resources on your plant.
- Complete integration with Druck calibration equipment automates field activities and minimizes manual intervention without compromising on quality, compliance and data integrity.
- Automatic workload scheduling and planning, status tracking, configuration capabilities based on individual needs, track and trace calibrations, historical trending and drift analysis features provide a robust solution to drive process efficiency and time saving.
- Easy to use, simple layout packed with customization capabilities offer highly flexible and adaptable solution suitable for a wide range of user groups such as technicians, site supervisors, managers spanning across single or multiple sites or geographies.
- Web browser-based design allows you to access data anytime, anywhere eliminating the need for maintaining and managing paper-based records.

#### Asset and test equipment management

- Create comprehensive asset and test equipment database
- Create comprehensive factory hierarchy (plant, location, tag, device, range)
- · Hierarchical or tabular visualization of data