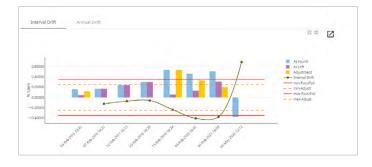

#### Reporting and analysis

- · Customization calibration certificate service
- Reverse trace report for tracing calibrations associated with a reference standard
- Historical trending and drift analysis graph for interval analysis and predictive maintenance

- Improved visualization and data representation for better decision making
- Historical trending of drift data for interval analysis and predictive decision making
- Improved paperless experience while in field